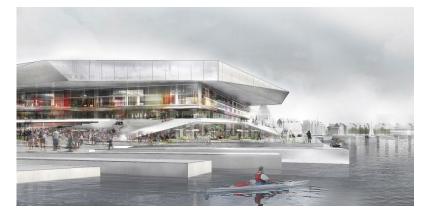

DOKK1 is the central project for the transformation of Aarhus inner harbour from industrial to urban space. The new waterfront spaces were intended to become an important link between the city centre and the bay. The architectural design was prepared by Schmidt Hammer Lassen.