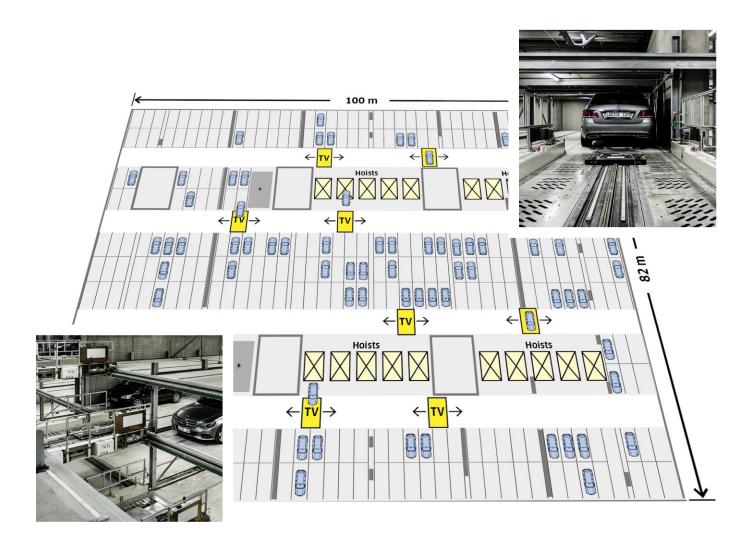

## REFERENCE ģ **Automated Car Park System in Aarhus**

| TECHNICAL DATA                                  |                  |
|-------------------------------------------------|------------------|
| Type of the system                              | palletless       |
| Dimensions of the car park system ( L x W x D ) | 100 x 82 x 6 m   |
| Number of levels                                | 3 (underground)  |
| Gross area / volume per parking space           | 25.5 m²/ 45.6 m³ |
| Number of aisles                                | 4                |
| Number of transfer cabins (Hoists)              | 20               |
| Number of transfer vehicles (TV)                | 24               |
| Shortest possible time for parking              | <10 s            |
| Retrieval time                                  | 60-200 s         |
|                                                 |                  |