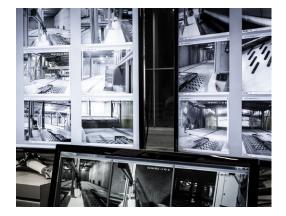

## The automated Car Park System with 1,000 parking spaces

Customer: Project location: Completion date: Capacity: Realdania By & Byg Aarhus, Denmark 2015 1,000 cars

Lödige Industries has delivered the automated car park system with 1,000 parking spaces for the new library and community center DOKK1 in Aarhus (Denmark). Lödige's turn-key scope of works included system design, manufacturing and supply of mechanical and electrical equipment, steel and concrete works, transfer cabins as well as payment, IT and supervisory control systems.