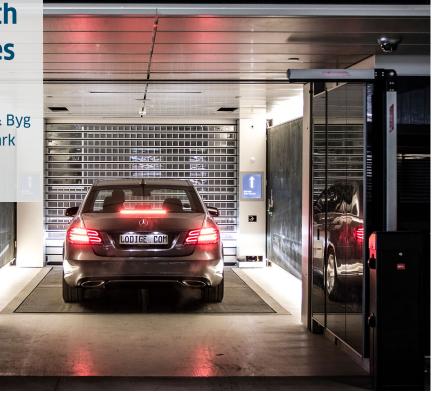

## The automated Car Park System with 1,000 parking spaces

Customer: Project location: Completion date: Capacity: Realdania By & Byg Aarhus, Denmark 2015 1,000 cars

Lödige Industries has delivered the automated car park system with 1,000 parking spaces for the new library and community center DOKK1 in Aarhus (Denmark). Lödige's turn-key scope of works included system design, manufacturing and supply of mechanical and electrical equipment, steel and concrete works, transfer cabins as well as payment, IT and supervisory control systems.

## REFERENCE ģ **Automated Car Park System in Aarhus**

| TECHNICAL DATA                                  |                  |
|-------------------------------------------------|------------------|
| Type of the system                              | palletless       |
| Dimensions of the car park system ( L x W x D ) | 100 x 82 x 6 m   |
| Number of levels                                | 3 (underground)  |
| Gross area / volume per parking space           | 25.5 m²/ 45.6 m³ |
| Number of aisles                                | 4                |
| Number of transfer cabins (Hoists)              | 20               |
| Number of transfer vehicles (TV)                | 24               |
| Shortest possible time for parking              | <10 s            |
| Retrieval time                                  | 60-200 s         |
|                                                 |                  |