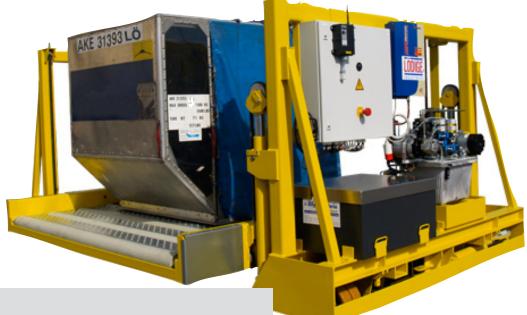

## Lödige FlexLoader

Designed for small and medium-sized cargo terminals, the FlexLoader is the multifunctional handling unit for pallets and ULDs.

The electro-hydraulically operated FlexLoader combines the function of a truck dock and a pallet transporter. It has all the functions necessary for the handling of air cargo units from the unloading of lorries, transporting units within the warehouse and transferring on to workstations, slave pallets and dollies.

Powered by a rechargeable battery, the FlexLoader has a freely steerable drive which allows flexible drive movements in all directions. The integrated lifting function of the vehicle allows uptake and release of ULDs from different heights. The FlexLoader is available in two different sizes.

#### Advantages:

- Extremely flexible options for handling courtesy of remote control operation
- Versatile range of uses with just one piece of equipment
- High manoeuvrability
- IATA-compliant transportation of ULDs and pallets