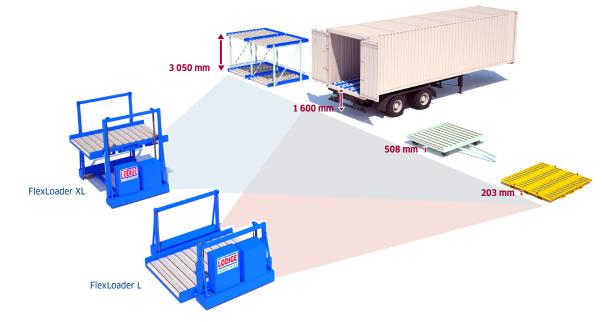

Powered by a rechargeable battery, the FlexLoader has a freely steerable drive which allows flexible drive movements in all directions. The integrated lifting function of the vehicle allows uptake and release of ULDs from different heights. The FlexLoader is available in two different sizes.

|                             | FlexLoader L   | FlexLoader XL                                |  |
|-----------------------------|----------------|----------------------------------------------|--|
| Lifting area                | 203 - 1,600 mm | 203 - 3,050 mm                               |  |
| ULD weight                  | max. 6,8       | max. 6,800 kg                                |  |
| ULD base plate size         | max. 3,175 ×   | max. 3,175 x 2,440 mm                        |  |
| ULD category                | max.           | max. 15´                                     |  |
| Length                      | 3,500          | 3,500 mm                                     |  |
| Width                       | 4,425 mm       | 4,430 mm                                     |  |
| Height                      | 2,200 mm       | 3,480 mm                                     |  |
| Dead weight (incl. battery) | ca. 4,300 kg   | ca. 4,600 (5,000)* kg                        |  |
| Lifting speed               | max. 0.0       | max. 0.05 m/s                                |  |
| Driving speed               | max. 1         | max. 1 m/s                                   |  |
| Conveying speed             | max. 0.        | max. 0.3 m/s                                 |  |
| Charging voltage            | 400 V /        | 400 V / 50 Hz                                |  |
| Operating voltage           | 48 \           | 48 V                                         |  |
| Battery capacity            | 300 Å          | 300 Ah                                       |  |
| Operating pressure          | max. 18        | max. 180 bar                                 |  |
| Flow rate                   | max. 14        | max. 14 l/min                                |  |
|                             | * with op      | * with options cabin and skirting protection |  |