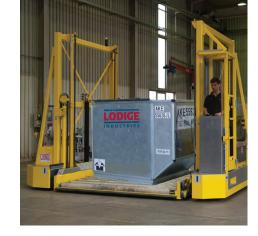

## Functions:

All functions of the FlexLoader are controlled with a wireless remote control panel. This allows the operator to take place in the optimum position next to the FlexLoader with the best overview in each loading and unloading situation. The FlexLoader XL can optionally be equipped with a cabin in which the operator can drive on the FlexLoader.

- Horizontal transfer of ULDs in the NEP direction
- Vertical alignment with the various heights of docking lorries
- Vertical transfer of ULDs to the second custom built storage level (FlexLoader XL)
- Functions as a connecting conveying facility between lorries and the storage system
- Provide the friction drive for the conveyor storage decks